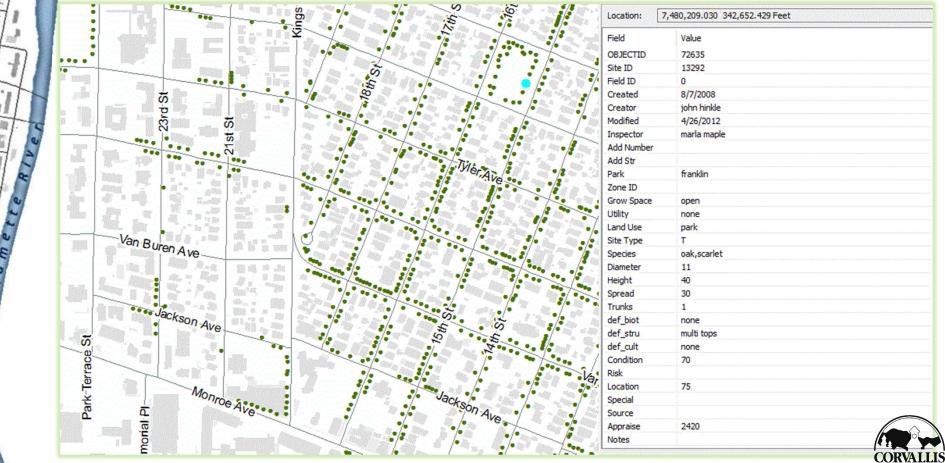

## **Public Works**

Survey 123, Workforce, AGOL

-

-

\_

**Urban Forestry** 

Heritage Trees

Invasive Veg - Weeds

### Urban Forestry