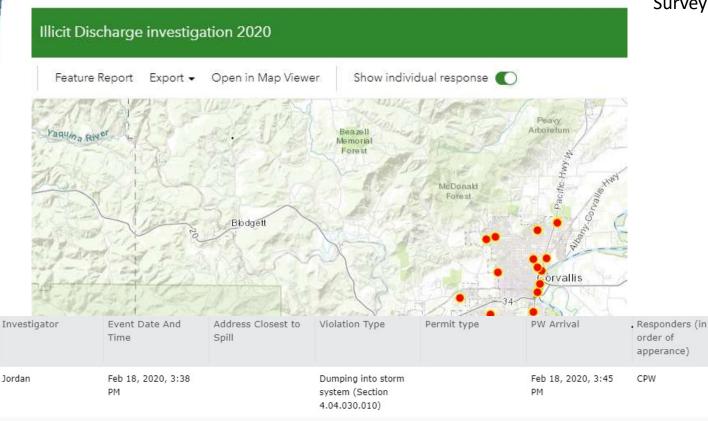

### - Waste Water Collections MS4 Permit

# **Public Works**

Lynne Warwick

Feb 14, 2020, 1:00

PM

SE Deborah Place

### - MS4 Permit illicit discharge

Survey123 for ArcGIS - My Surveys Help

Dumping into storm

system (Section

4.04.030.010)

Feb 14, 2020, 8:55

AM

Street sweeper crew

(8:55 a.m.), Lynne

Warwick (1:00 p.m.)