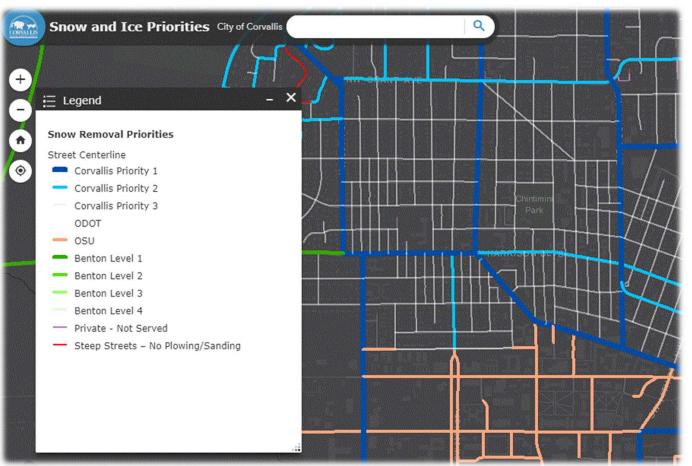

### Accela, ArcGIS & AGOL SHOULDER SNOW Speed **BIKE FAC** Number of lanes Width Year Built 25 Bike Lane 0 Corvallis Priority 1 33 1978 по 0 Corvallis Priority 1 33 1978 25 Bike Lane Table по <Null> <Null> <Null> 0 31 0 🗄 • | 🔁 • | 🖫 🌄 🖾 🚚 💥 <Null> <Null> <Null> 0 11 0 <Null> 13 <Null> <Null> 0 0 Street Centerline <Null> <Null> <Null> 0 8 0 Name Тур <Null> <Null> <Null> 0 ODOT 0 <Null> Technology Lp <Null> High Traffic Volume 0 ODOT <Null> 0 yes Technology Lp <Null> Preferred <Null> 0 Corvallis Priority 3 27 0 St 9th 25 Preferred 0 Corvallis Priority 2 34 0 <Null> St 9th 25 Preferred <Null> 0 Corvallis Priority 2 33 0 St 9th <Null> <Null> <Null> 0 Corvallis Priority 3 34 0 9th St 25 <Null> <Null> 0 Corvallis Priority 1 27 0 9th St 35 Bike Lane 0 Corvallis Priority 1 33 2002 по St 9th St CV CV 9th ARTERIAL 000006450 St CV CV 9th ARTERIAL 0000006460 CV Circle Blvd CV COLLECTOR 0000020470 Blvd CV COLLECTOR CV 0000020460 Circle CV Circle Blvd CV COLLECTOR 0000020450 Blvd CV COLLECTOR CV 0000020440 Circle Circle Blvd CV COLLECTOR CV 0000020430 Circle Blvd CV NEIGHBORCOLLECTOR CV 0000020420 Blvd CV NEIGHBORCOLLECTOR CV 0000020410 Circle Blvd CV CV ARTERIAL 0000020530 Circle CV Blvd CV 0000020520 Circle ARTERIAL Circle Blvd CV ARTERIAL CV 0000020510 CV Circle Blvd CV ARTERIAL 0000020500 Circle Blvd CV ARTERIAL CV 0000020490 CV Circle Blvd CV ARTERIAL 0000020480 CV Kings Blvd CV ARTERIAL 0000009110 CV Blvd CV ARTERIAL 0000017200 Walnut 11