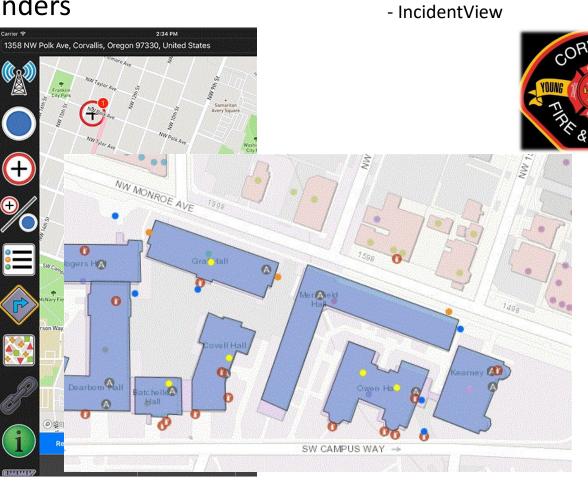

### **First Responders**

# Fire

- IncidentView

### **First Responders**

Fire