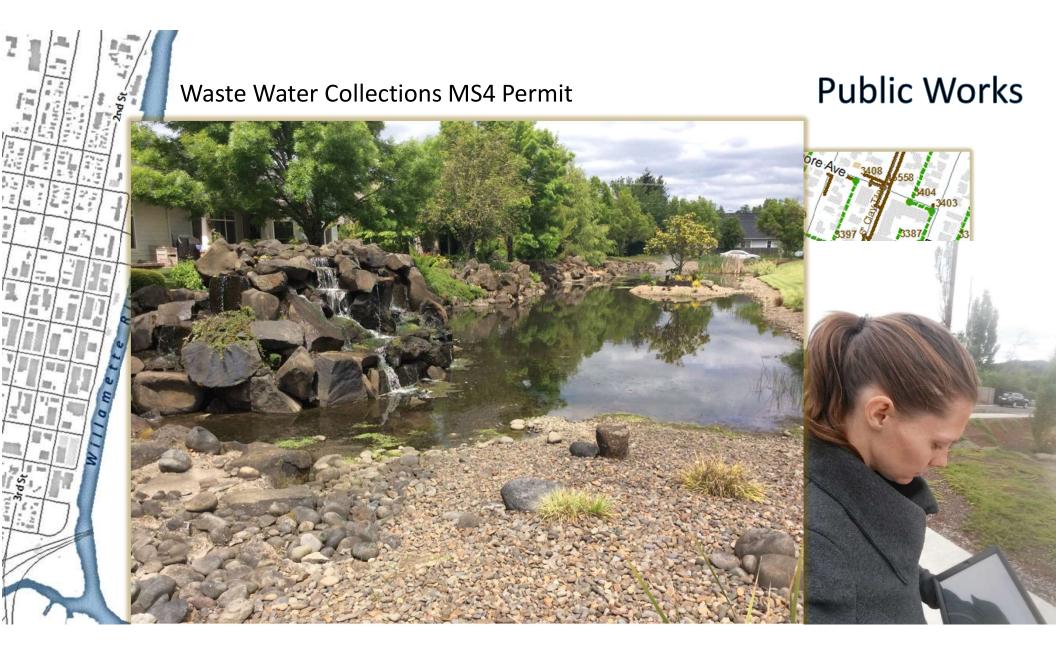

NEIGHBORCOLLECTOR CV 0000020420 Blvd CV NEIGHBORCOLLECTOR CV 0000020410 Circle Blvd CV CV ARTERIAL 0000020530 Circle CV Blvd CV 0000020520 Circle ARTERIAL Circle Blvd CV ARTERIAL CV 0000020510 CV Circle Blvd CV ARTERIAL 0000020500 Circle Blvd CV ARTERIAL CV 0000020490 CV Circle Blvd CV ARTERIAL 0000020480 CV Kings Blvd CV ARTERIAL 0000009110 CV Blvd CV ARTERIAL 0000017200 Walnut 11





### - Transportation

# **Public Works**









Connexionz, ArcGIS & AGOL

### - Transportation, Corvallis Transit System Bus Routes









### Engineering

### Autocad





Autocad, Accela, ArcGIS & AGOL

# **Public Utilities**

- Water Distribution
- Waste Water Collections (storm/sewer)
- Asset Management











S

8th

emón



### Waste Water Collections Asset Management

# **Public Works**









### - Waste Water Collections MS4 Permit

# **Public Works**







Lynne Warwick

Feb 14, 2020, 1:00

PM

SE Deborah Place

### - MS4 Permit illicit discharge

Survey123 for ArcGIS - My Surveys Help



Dumping into storm

system (Section

4.04.030.010)

Feb 14, 2020, 8:55

AM

Street sweeper crew

(8:55 a.m.), Lynne

Warwick (1:00 p.m.)

## **Public Works**

Survey 123, Workforce, AGOL





-

-

\_

**Urban Forestry** 

Heritage Trees

Invasive Veg - Weeds

Plants by other names

## Parks & Rec.

Davey Treekeeper, ArcGIS & AGOL







### Urban Forestry

# Parks & Rec.

### Davey Treekeeper, ArcGIS & AGOL



### Parks & Rec.

### Urban Forestry









### Plants by other names

### Parks & Rec.







# Parks & Rec.

- Plants by other names

|