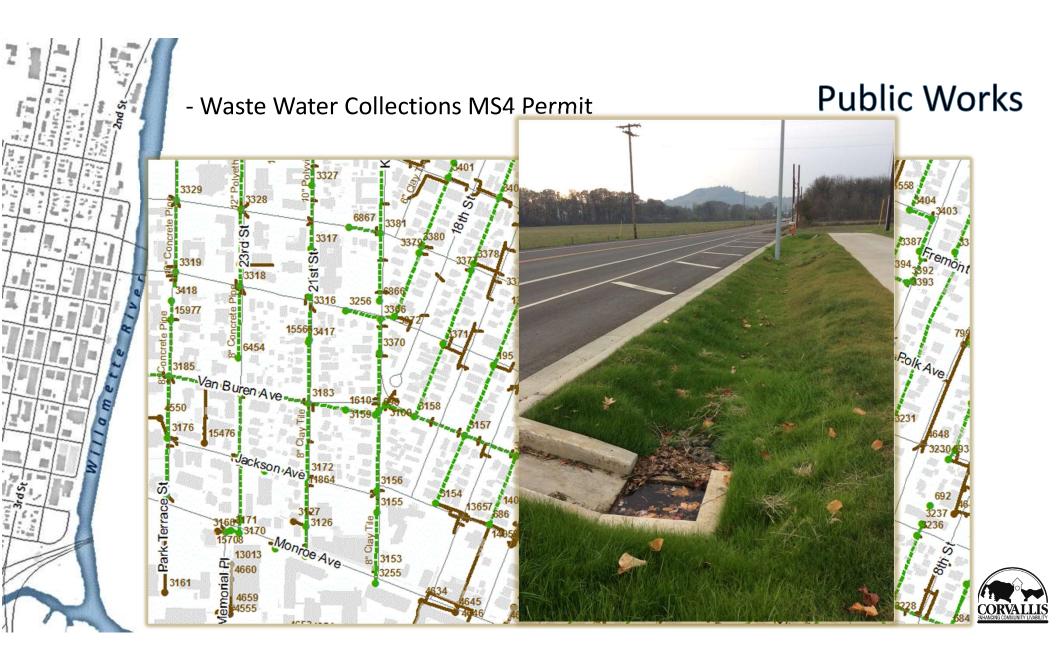

EIGHBORCOLLECTOR CV 0000020420 Blvd CV NEIGHBORCOLLECTOR CV 0000020410 Circle Blvd CV CV ARTERIAL 0000020530 Circle CV Blvd CV 0000020520 Circle ARTERIAL Circle Blvd CV ARTERIAL CV 0000020510 CV Circle Blvd CV ARTERIAL 0000020500 Circle Blvd CV ARTERIAL CV 0000020490 CV Circle Blvd CV ARTERIAL 0000020480 CV Kings Blvd CV ARTERIAL 0000009110 CV Blvd CV ARTERIAL 0000017200 Walnut 11





### - Transportation

# **Public Works**









Connexionz, ArcGIS & AGOL

### - Transportation, Corvallis Transit System Bus Routes









### Engineering

### Autocad





Autocad, Accela, ArcGIS & AGOL

# **Public Utilities**

- Water Distribution
- Waste Water Collections (storm/sewer)
- Asset Management











S

8th

emón



### Waste Water Collections Asset Management

# **Public Works**









### - Waste Water Collections MS4 Permit

# **Public Works**







Lynne Warwick

Feb 14, 2020, 1:00

PM

SE Deborah Place

### - MS4 Permit illicit discharge

Survey123 for ArcGIS - My Surveys Help



Dumping into storm

system (Section

4.04.030.010)

Feb 14, 2020, 8:55

AM

Street sweeper crew

(8:55 a.m.), Lynne

Warwick (1:00 p.m.)

## **Public Works**

Survey 123, Workforce, AGOL





-

-

\_

**Urban Forestry** 

Heritage Trees

Invasive Veg - Weeds

Plants by other names

## Parks & Rec.

Davey Treekeeper, ArcGIS & AGOL







### Urban Forestry

# Parks & Rec.

### Davey Treekeeper, ArcGIS & AGOL



### Parks & Rec.

### Urban Forestry









### Plants by other names

### Parks & Rec.







# Parks & Rec.

- Plants by other names

|