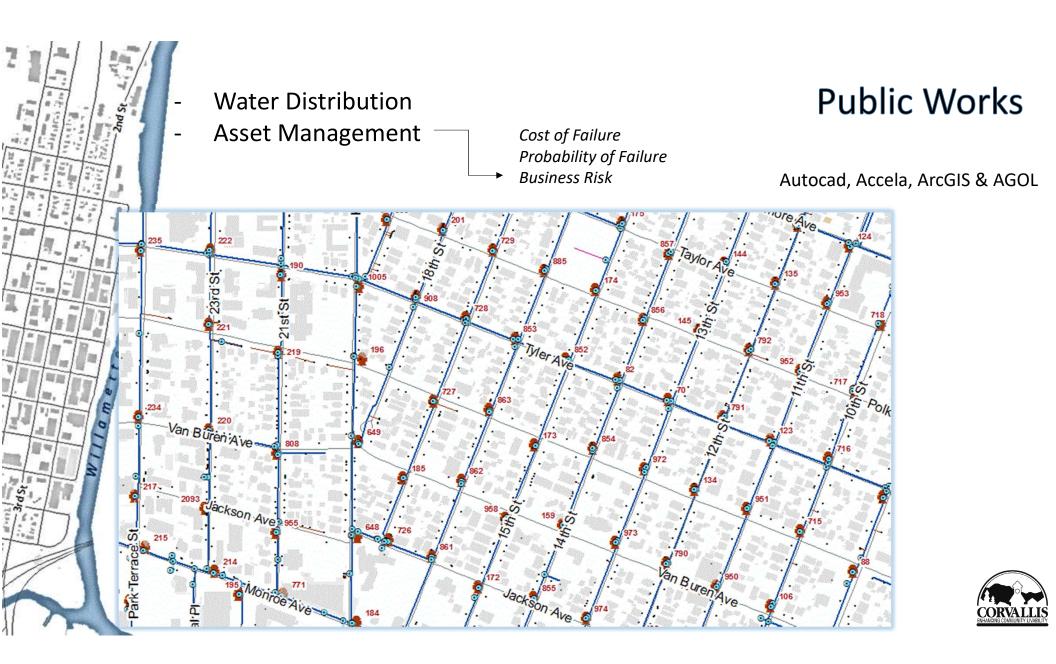

- Promote partnerships between neighbors, community organizations, and city staff

Autocad, Accela, ArcGIS & AGOL

- Transportation
- Engineering
- Water Distribution
- Waste Water Collections (storm & sewer)
- Asset Management

# **Public Works**

Accela, ArcGIS & AGOL