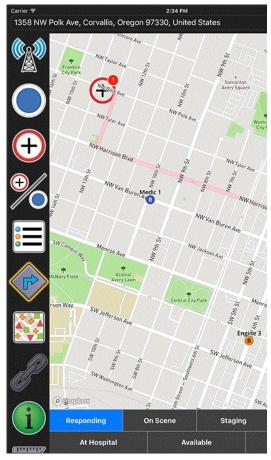

### **First Responders**

# Fire

- IncidentView

### **First Responders**

Fire