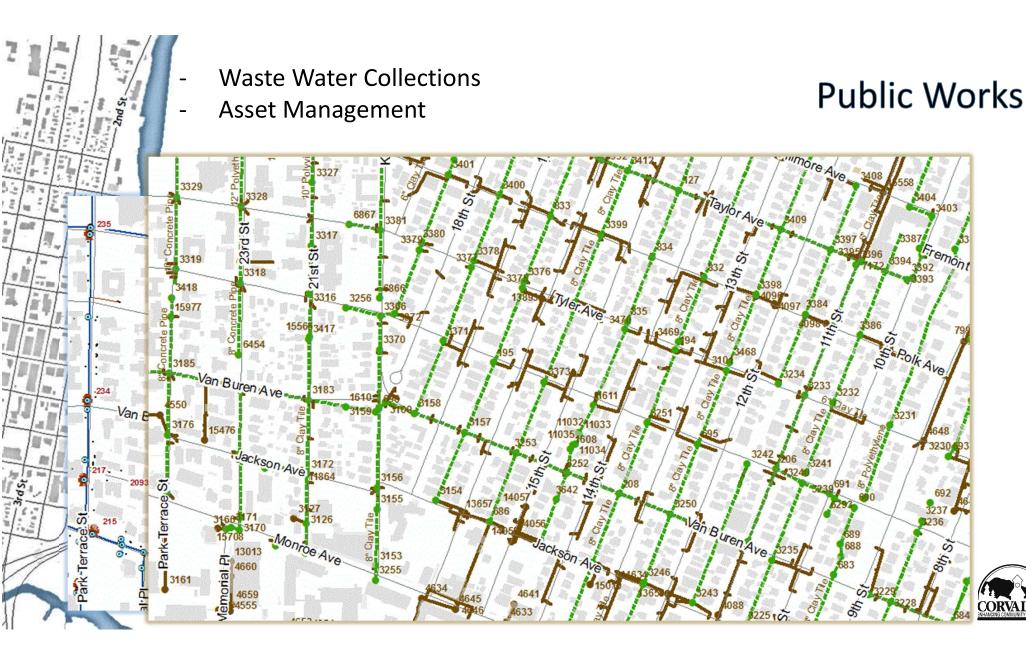

# **Public Utilities**

- Water Distribution
- Waste Water Collections (storm/sewer)
- Asset Management

S

8th

emón

### Waste Water Collections Asset Management

# **Public Works**