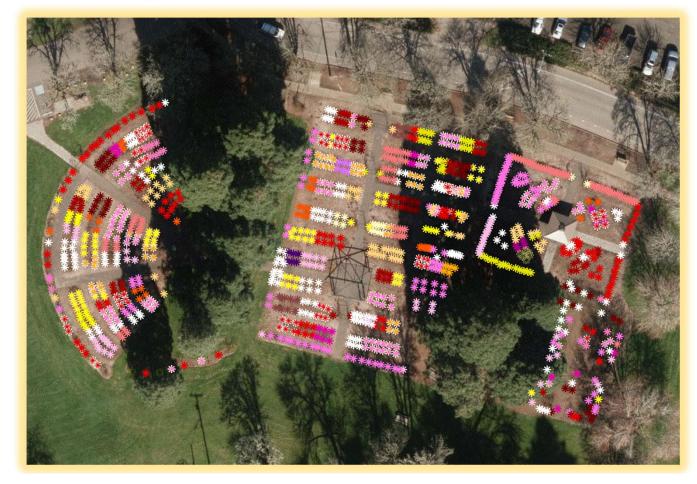

### Plants by other names

# Parks & Rec.

- Plants by other names

|                                                  |                                                                                                                 |                                        | NAME       | Showbiz          | × |
|--------------------------------------------------|-----------------------------------------------------------------------------------------------------------------|----------------------------------------|------------|------------------|---|
|                                                  |                                                                                                                 | ALL ALLA                               | TYPE       | Floribunda       |   |
| T'AL AL                                          | the second se |                                        | COLOR      | medium red       | 1 |
|                                                  |                                                                                                                 |                                        | ARS_RATING | 8.3              |   |
| Line of the second                               |                                                                                                                 |                                        | WINNER     | 1985 AARS Winner |   |
|                                                  |                                                                                                                 | *                                      | SIGN       | yes              |   |
|                                                  | ****                                                                                                            |                                        | GARDEN     | West Garden      |   |
|                                                  |                                                                                                                 |                                        | PARK       | Avery            |   |
|                                                  |                                                                                                                 |                                        | NOTES      |                  |   |
| 1 ( <b>* * * * *</b> * * * * * * * * * * * * * * |                                                                                                                 |                                        | LINK       | More info        |   |
| * **                                             |                                                                                                                 | ······································ | GENUS      | Rosa             |   |
|                                                  |                                                                                                                 |                                        | Origin     | 1980             |   |
| ****                                             | ****                                                                                                            | ****                                   | Fragrance  | Light            | _ |
|                                                  |                                                                                                                 | ****                                   | **         | ** 6 00 000      |   |
|                                                  |                                                                                                                 |                                        | **         | *                |   |
|                                                  | *****                                                                                                           |                                        | * *        | ***              |   |
|                                                  | ******                                                                                                          | ****                                   | **         | **               |   |
|                                                  | The state and                                                                                                   | We want to be a                        | ** **      |                  |   |
|                                                  |                                                                                                                 |                                        | ****       |                  |   |
|                                                  | 1 - The second                                                                                                  | A11 940 1000                           |            |                  |   |
|                                                  |                                                                                                                 | See M                                  |            |                  |   |