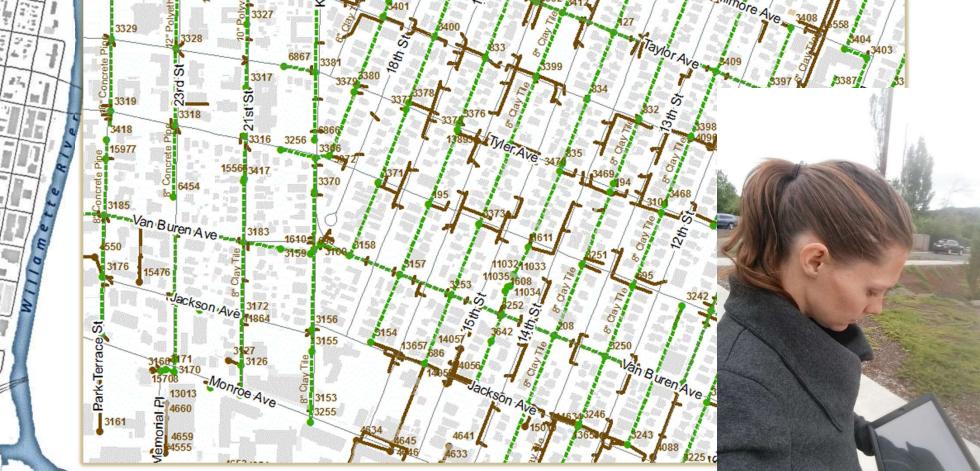

CV NEIGHBORCOLLECTOR CV 0000020420 Blvd CV NEIGHBORCOLLECTOR CV 0000020410 Circle Blvd CV CV ARTERIAL 0000020530 Circle CV Blvd CV 0000020520 Circle ARTERIAL Circle Blvd CV ARTERIAL CV 0000020510 CV Circle Blvd CV ARTERIAL 0000020500 Circle Blvd CV ARTERIAL CV 0000020490 CV Circle Blvd CV ARTERIAL 0000020480 CV Kings Blvd CV ARTERIAL 0000009110 CV Blvd CV ARTERIAL 0000017200 Walnut 11





### - Transportation

# **Public Works**









Connexionz, ArcGIS & AGOL

### - Transportation, Corvallis Transit System Bus Routes









### Engineering

### Autocad





Autocad, Accela, ArcGIS & AGOL

# **Public Utilities**

- Water Distribution
- Waste Water Collections (storm/sewer)
- Asset Management











S

8th

emón



### Waste Water Collections Asset Management

# **Public Works**









### - Waste Water Collections MS4 Permit

# **Public Works**







Lynne Warwick

Feb 14, 2020, 1:00

PM

SE Deborah Place

### - MS4 Permit illicit discharge

Survey123 for ArcGIS - My Surveys Help



Dumping into storm

system (Section

4.04.030.010)

Feb 14, 2020, 8:55

AM

Street sweeper crew

(8:55 a.m.), Lynne

Warwick (1:00 p.m.)

## **Public Works**

Survey 123, Workforce, AGOL





-

-

\_

**Urban Forestry** 

Heritage Trees

Invasive Veg - Weeds

Plants by other names

## Parks & Rec.

Davey Treekeeper, ArcGIS & AGOL







### Urban Forestry

# Parks & Rec.

### Davey Treekeeper, ArcGIS & AGOL



### Parks & Rec.

### Urban Forestry









### Plants by other names

### Parks & Rec.







# Parks & Rec.

- Plants by other names

|