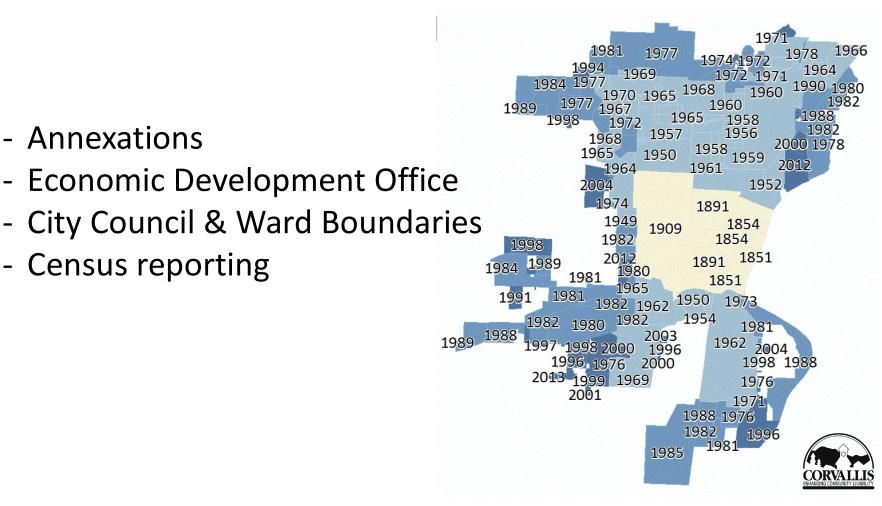

**GIS & Forest Engineering Applications** 

# GIS Services City of Corvallis

Kevin Loso Sr. GIS Analyst









# How does the City of Corvallis use GIS?







City of Corvallis

Departments

**City Manager's Office** 

**Public Works** 

Park & Rec.

Police Fire Library

**Community Development** 

IT



- Annexations

- Census reporting

# City Manager's Office





# **City Manager's Office**

CORVALLIS

### - City Council & Ward Boundaries





### Police

### **Crime Analysis**

- Crystal Reports
- ArcGIS

- AGOL





### **Crime Analysis**



# Police

# Crystal Reports AGOL



### Police



**Crime Analysis** 

and St

a m

7

**利用**行品 b

End. 87

3

\* 2 26

Ass.

11

3rd St



### **First Responders**



# Fire

- IncidentView







### **First Responders**





Fire





# **Community Development**

Planning Housing

-

\_



# **Community Development**

ArcGIS & AGOL

- Planning

Land Development Code & Comprehensive Plan







### Planning

| Contents    | Preview    | Description |
|-------------|------------|-------------|
| Name        |            |             |
| Anno        | tation     |             |
| 🛅 Base      |