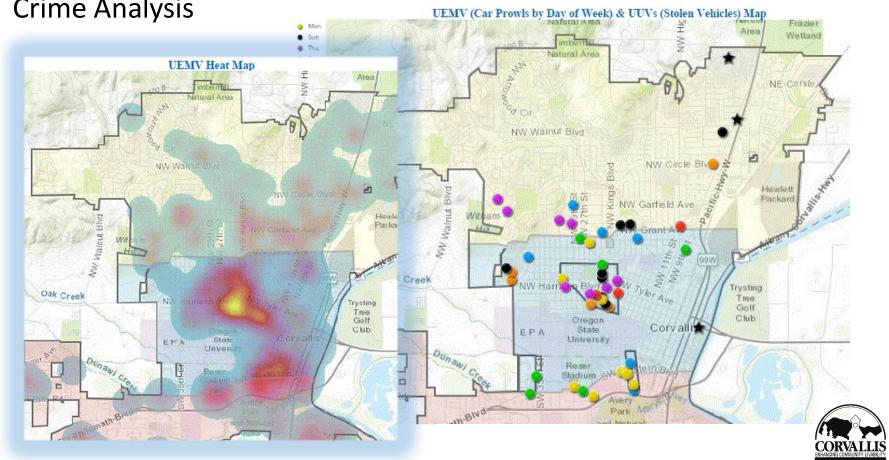

### **Crime Analysis**

- Crystal Reports
- ArcGIS

- AGOL

### **Crime Analysis**

# Police

# Crystal Reports AGOL