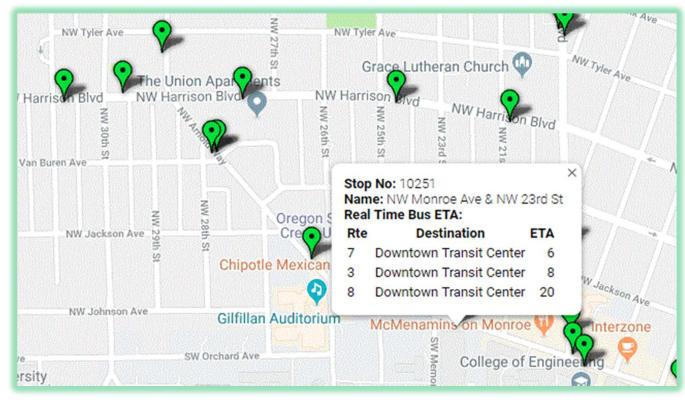

# **Public Works**

Connexionz, ArcGIS & AGOL

### - Transportation, Corvallis Transit System Bus Routes