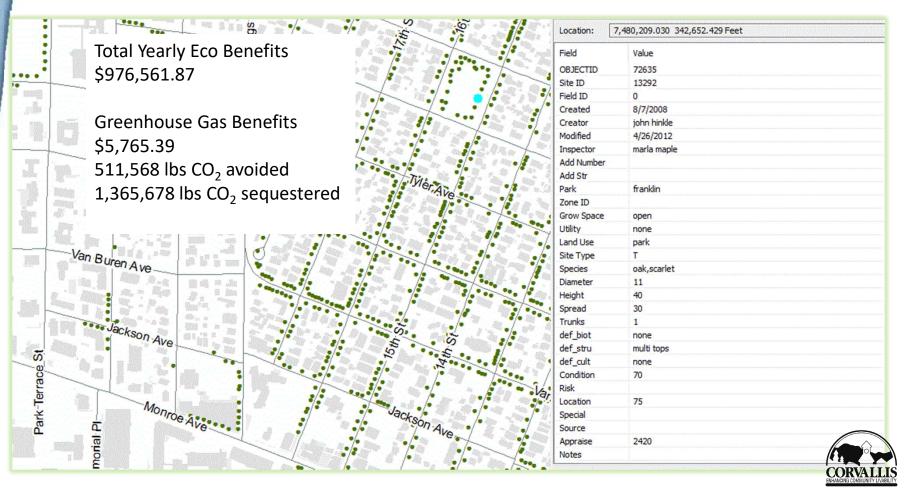

## **Public Works**

Survey 123, Workforce, AGOL

-

-

\_

**Urban Forestry** 

Heritage Trees

Invasive Veg - Weeds

### Urban Forestry