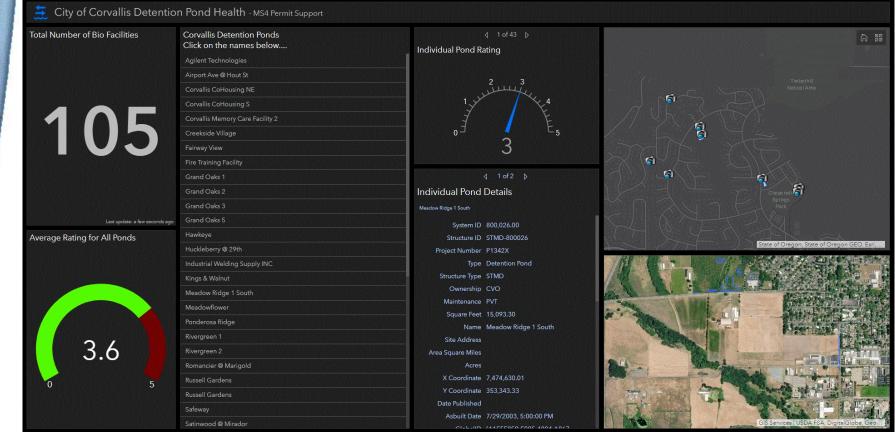

### - Waste Water Collections MS4 Permit

# **Public Works**

Lynne Warwick

Feb 14, 2020, 1:00

PM

SE Deborah Place

### - MS4 Permit illicit discharge

Survey123 for ArcGIS - My Surveys Help

Dumping into storm

system (Section

4.04.030.010)

Feb 14, 2020, 8:55

AM

Street sweeper crew

(8:55 a.m.), Lynne

Warwick (1:00 p.m.)