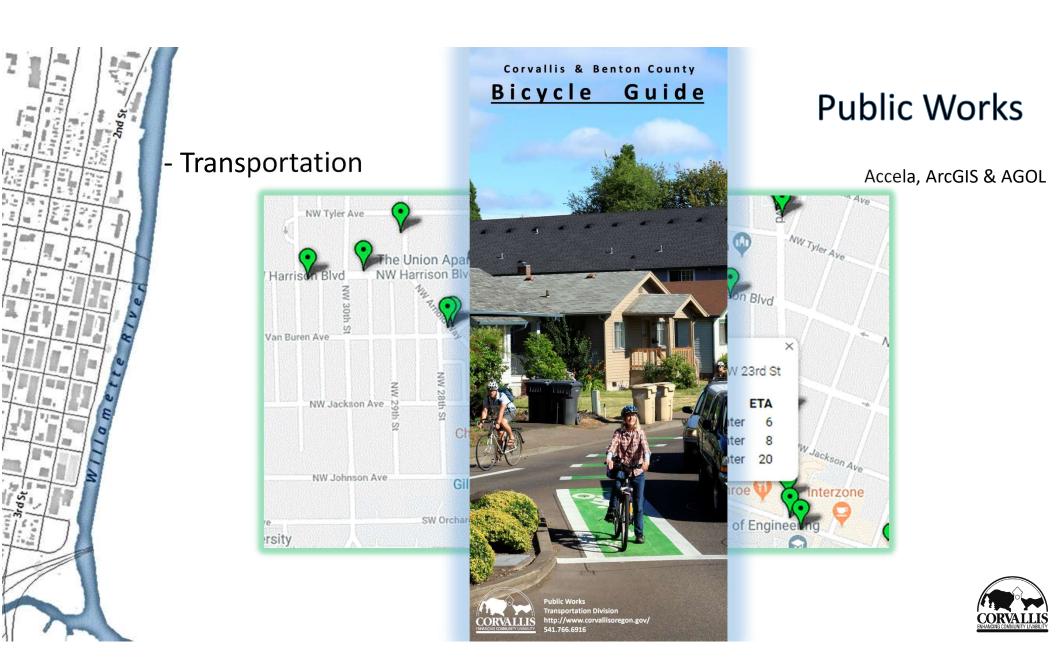

# **Public Works**

Accela, ArcGIS & AGOL

# **Public Works**

Connexionz, ArcGIS & AGOL

### - Transportation, Corvallis Transit System Bus Routes