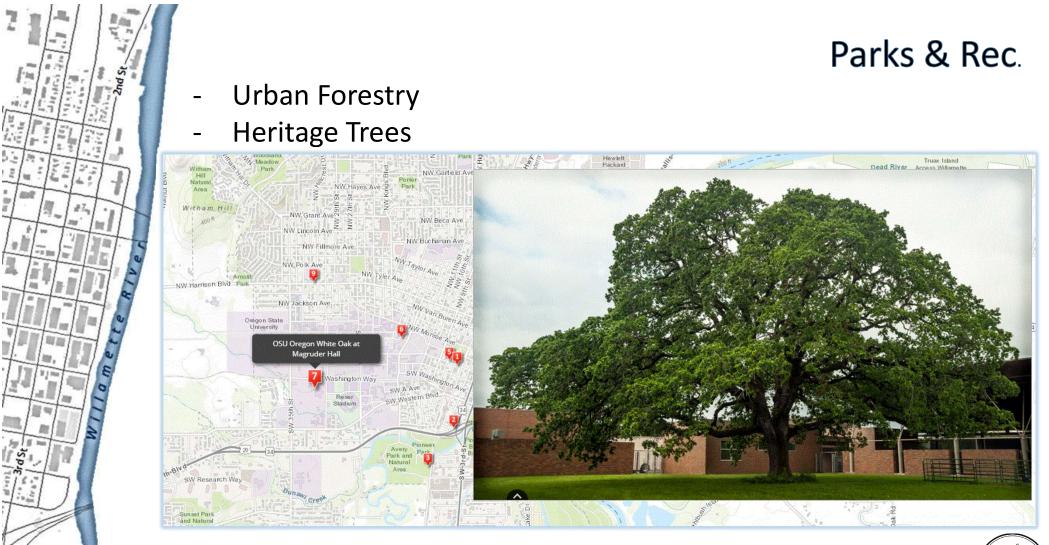

## **Public Works**

Survey 123, Workforce, AGOL

-

-

\_

**Urban Forestry** 

Heritage Trees

Invasive Veg - Weeds

## Parks & Rec.

Davey Treekeeper, ArcGIS & AGOL

### Urban Forestry