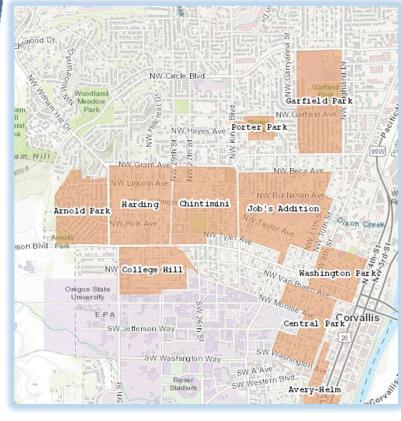

### - Housing/Neighborhoods

# **Community Development**

ArcGIS & AGOL

- Help community members discover the assets and gifts already present in their neighborhoods

- Create opportunities to help neighbors work collectively towards a common goal